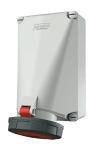

## Wall mounted receptacle

Part no. 139

- screw terminals
- X-CONTACT
- products with pilot contact on request

## Technical specifications

| Ampere                    | 125 A           |
|---------------------------|-----------------|
| Poles                     | 4 p             |
| Voltage                   | 400 V           |
| Clock position            | 6 h             |
| Hertz                     | 50-60 Hz        |
| Connection technology     | Screw terminals |
| Contact                   | X-CONTACT®      |
| Protection type           | IP 67           |
| Weight                    | 1974 g          |
| Declaration of Conformity | EAC, CQC        |