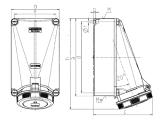

## Drawing

| Drawing                  | Amp.  | 125 |     |
|--------------------------|-------|-----|-----|
| 1 MB 162                 | Poles | 4   | 5   |
| Dim. in mm               | а     | 264 | 264 |
|                          | b     | 163 | 163 |
|                          | c     | 200 | 200 |
|                          | d     | 240 | 240 |
|                          | е     | 140 | 140 |
|                          | f     | 8.1 | 8.1 |
|                          | g     | 8   | 8   |
|                          | ĥ     | 306 | 306 |
|                          | M     | 50  | 50  |
|                          | M*    | 50  | 50  |
| Max. cable diam. (mm)    |       | 38  | 38  |
| Terminal for cond. cross |       | 25  | 25  |
|                          |       |     |     |