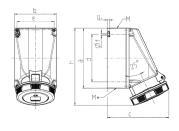

## Drawing

| Drawing                  | Amp.    |                            | 63    |       |
|--------------------------|---------|----------------------------|-------|-------|
| 1 MB 112                 | Poles   | 3                          | 4     | 5     |
| Dim. in mm               | а       | 170                        | 170   | 170   |
|                          | b       | 118                        | 118   | 118   |
|                          | c       | 175                        | 175   | 175   |
|                          | d       | 134.5                      | 134.5 | 134.5 |
|                          | e       | 103                        | 103   | 103   |
|                          | f       | 6.1                        | 6.1   | 6.1   |
|                          | g.      | 6                          | 6     | 6     |
|                          | h       | 219                        | 219   | 219   |
|                          | M       | 40                         | 40    | 40    |
|                          | М*      | 2x40 (blind) to be cut out |       |       |
| Max. cable dian          | n. (mm) | 27                         | 27    | 27    |
| Terminal for cond. cross |         | 6                          | 6     | 6     |
| section (mm²) m          | ninmax. | -25                        | -25   | 25    |