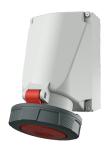

## Wall mounted receptacle

Part no. 132A

- screw terminals
- X-CONTACT
- internal fixing
- enclosure base can be turned 180°
- with 6 fixing points to accommodate special terminals
- products with pilot contact on request

## **Technical specifications**

| Ampere                    | 63 A            |
|---------------------------|-----------------|
| Poles                     | 4 p             |
| Voltage                   | 400 V           |
| Clock position            | 6 h             |
| Hertz                     | 50-60 Hz        |
| Connection technology     | Screw terminals |
| Contact                   | X-CONTACT®      |
| Protection type           | IP 67           |
| Weight                    | 941 g           |
| Declaration of Conformity | VDE, EAC, CQC   |