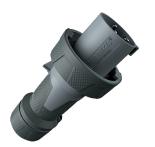

## Plug PowerTOP® Xtra

Part no. 13240

- screw terminals
- rubberised grip area
- frame terminals
- highly heat resistant contact carrier
- nickel plated contacts
- cable gland and sealing
- strain relief and protection against kinking
- enclosure with thread lock
- two safety slides