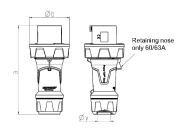

## Drawing

| Drawing                  | Amp.  |     | 63  |     | l           | 125         |     |
|--------------------------|-------|-----|-----|-----|-------------|-------------|-----|
| 2 MB 225                 | Poles | 3   | 4   | 5   | 3           | 4           | 5   |
| Dim. in mm               | а     | 250 | 250 | 250 | 290         | 290         | 290 |
|                          | b     | 114 | 114 | 114 | 130         | 130         | 130 |
|                          | у     | 36  | 36  | 36  | 49          | 49          | 49  |
|                          |       |     |     |     |             |             |     |
| Terminal for cond. cross |       | 6   | 6   | 6   | 25          | 25          | 25  |
| section (mm²) minmax.    |       | —16 | —16 | —16 | <b>—</b> 50 | <b>—</b> 50 | 50  |