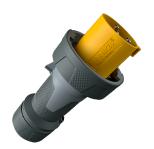

## Plug PowerTOP® Xtra

Part no. 13215

- screw terminals
- rubberised grip area
- frame terminals
- highly heat resistant contact carrier
- nickel plated contacts
- cable gland and sealing
- strain relief and protection against kinking
- enclosure with thread lock
- two safety slides