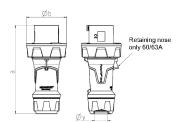

## Drawing

| Drawing         | Amp.      | I   | 63  |     | 1           | 125         |     |
|-----------------|-----------|-----|-----|-----|-------------|-------------|-----|
| 2 MB 225        | Poles     | 3   | 4   | 5   | 3           | 4           | 5   |
| Dim. in mm      | а         | 250 | 250 | 250 | 290         | 290         | 290 |
|                 | b         | 114 | 114 | 114 | 130         | 130         | 130 |
|                 | у         | 36  | 36  | 36  | 49          | 49          | 49  |
|                 |           |     |     |     |             |             |     |
| Terminal for co | nd. cross | 6   | 6   | 6   | 25          | 25          | 25  |
| section (mm²) n | ninmax.   | —16 | —16 | —16 | <b>—</b> 50 | <b>—</b> 50 | —50 |