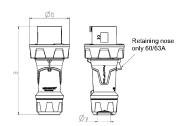

## Drawing

| Drawing         | Amp.      | I   | 63  |     |             | 125         |     |
|-----------------|-----------|-----|-----|-----|-------------|-------------|-----|
| 2 MB 225        | Poles     | 3   | 4   | 5   | 3           | 4           | 5   |
| Dim. in mm      | a         | 250 | 250 | 250 | 290         | 290         | 290 |
|                 | b         | 114 | 114 | 114 | 130         | 130         | 130 |
|                 | у         | 36  | 36  | 36  | 49          | 49          | 49  |
|                 |           |     |     |     |             |             |     |
| Terminal for co | nd. cross | 6   | 6   | 6   | 25          | 25          | 25  |
| section (mm²) n | ninmax.   | —16 | —16 | —16 | <b>—</b> 50 | <b>—</b> 50 | —50 |