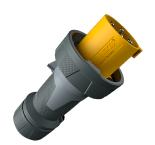

## Plug PowerTOP® Xtra

Part no. 13204

- screw terminals
- rubberised grip area
- frame terminals
- highly heat resistant contact carrier
- nickel plated contacts
- cable gland and sealing
- strain relief and protection against kinking
- enclosure with thread lock
- two safety slides