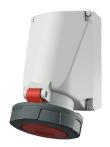

## Wall mounted receptacle

Part no. 129A

- screw terminals
- X-CONTACT
- internal fixing
- enclosure base can be turned 180°
- with 6 fixing points to accommodate special terminals
- products with pilot contact on request

## **Technical specifications**

| Ampere                    | 63 A            |
|---------------------------|-----------------|
| Poles                     | 3 p             |
| Voltage                   | 400 V           |
| Clock position            | 9 h             |
| Hertz                     | 50-60 Hz        |
| Connection technology     | Screw terminals |
| Contact                   | X-CONTACT®      |
| Protection type           | IP 67           |
| Weight                    | 909 g           |
| Declaration of Conformity | VDE, EAC, CQC   |