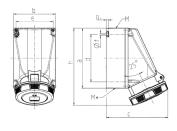

## Drawing

| Drawing                  | Amp.    |                            | 63    |       |
|--------------------------|---------|----------------------------|-------|-------|
| 1 MB 112                 | Poles   | 3                          | 4     | 5     |
| Dim. in mm               | а       | 170                        | 170   | 170   |
|                          | b       | 118                        | 118   | 118   |
|                          | c       | 175                        | 175   | 175   |
|                          | d       | 134.5                      | 134.5 | 134.5 |
|                          | е       | 103                        | 103   | 103   |
|                          | f       | 6.1                        | 6.1   | 6.1   |
|                          | g.      | 6                          | 6     | 6     |
|                          | h       | 219                        | 219   | 219   |
|                          | M       | 40                         | 40    | 40    |
|                          | M*      | 2x40 (blind) to be cut out |       |       |
| Max. cable dian          | n. (mm) | 27                         | 27    | 27    |
| Terminal for cond. cross |         | 6                          | 6     | 6     |
| section (mm2) n          | ninmax. | -25                        | -25   | 25    |