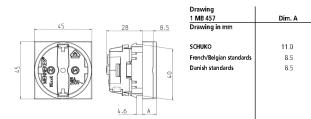

d
- without hinged lid

•

- 3 plug-in terminals as connecting terminals for 1.5 2.5  $\rm mm^2$  for easy installation in a cable duct or an enclosure
- - for fixing on DIN rails with fixing rack 11254

## **Technical specifications**

| Ampere                    | 16 A              |
|---------------------------|-------------------|
| Poles                     | 2 p+E             |
| Voltage                   | 230 V             |
| Connection technology     | Plug-in terminals |
| Contact                   | standard          |
| Protection type           | IP 20             |
| Shutter                   | true              |
| Flange                    | 45x45 mm          |
| Weight                    | 32 g              |
| Declaration of Conformity | EAC               |

## Drawing