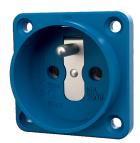

## Grounding-type panel mounted receptacle

Part no. 11611

- French-belgian standard without hinged lid 3 plug-in terminals as connecting terminals for 1.5 2.5 mm² other colours on request

## Technical specifications

| <b>A</b>                  | 10.0              |
|---------------------------|-------------------|
| Ampere                    | 16 A              |
| Poles                     | 2 p+E             |
| Voltage                   | 230 V             |
| Connection technology     | Plug-in terminals |
| Contact                   | standard          |
| Protection type           | IP 20             |
| Shutter                   | false             |
| Flange                    | 50x50 mm          |
| Fixing hole               | 38x38 mm          |
| Weight                    | 30 g              |
| Declaration of Conformity | EAC               |