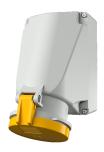

## Wall mounted receptacle

Part no. 1136A

- screw terminals
- X-CONTACT
- suitable for through wiring
- internal fixing
- enclosure base can be turned 180°
- with 6 fixing points to accommodate special terminals
- products with pilot contacts on request

## **Technical specifications**

| Ampere                    | 63 A            |
|---------------------------|-----------------|
| Poles                     | 3 p             |
| Voltage                   | 110 V           |
| Clock position            | 4 h             |
| Hertz                     | 50-60 Hz        |
| Connection technology     | Screw terminals |
| Contact                   | X-CONTACT®      |
| Protection type           | IP 44           |
| Weight                    | 859 g           |
| Declaration of Conformity | VDE, EAC, CQC   |