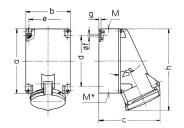

## Drawing

| Drawing                  | Amp.    |                             | 63    |       |
|--------------------------|---------|-----------------------------|-------|-------|
| 1 MB 213                 | Poles   | 3                           | 4     | 5     |
| Dim. in mm               | а       | 170                         | 170   | 170   |
|                          | b       | 118                         | 118   | 118   |
|                          | c       | 164                         | 164   | 164   |
|                          | d       | 134.5                       | 134.5 | 134.5 |
|                          | е       | 103                         | 103   | 103   |
|                          | f       | 6.1                         | 6.1   | 6.1   |
|                          | g.      | 6                           | 6     | 6     |
|                          | ĥ       | 216                         | 216   | 216   |
|                          | M       | 40                          | 40    | 40    |
|                          | M*      | 2xM40 (blind) to be cut out |       |       |
| Max. cable diam. (mm)    |         | 32                          | 32    | 32    |
| Terminal for cond. cross |         | 6                           | 6     | 6     |
| section (mm²) n          | ninmax. | -25                         | -25   | -25   |