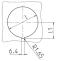

## Drawing

| 1 MB 468        | Poles     |  | 4       | 5       | 3       | 4       | 5       |
|-----------------|-----------|--|---------|---------|---------|---------|---------|
| Dim. in mm      | а         |  | 81      | 81      | 81      | 81      | 81      |
|                 | Ь         |  | 66      | 69      | 71      | 71      | 80      |
|                 | c         |  | 58      | 55      | 66      | 66      | 64      |
|                 | k         |  | max. 33 |
|                 | h         |  | 100     | 102     | 101     | 101     | 108     |
|                 | I         |  | 70      | 70      | 70      | 70      | 70      |
|                 | l1        |  | 37.75   | 37.75   | 37.75   | 37.75   | 37.75   |
|                 | t         |  | 2-9     | 2-9     | 2-9     | 2-9     | 2-9     |
| Terminal for co | nd. cross |  | 1.5     | 1.5     | 2.5     | 2.5     | 2.5     |
| section (mm²) n | ninmax.   |  | -4      | -4      | 6       | -6      | -6      |