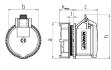

## Drawing

| 1 MB 468        | Poles     |  | 4       | 5       | 3       | 4       | 5       |
|-----------------|-----------|--|---------|---------|---------|---------|---------|
| Dim. in mm      | а         |  | 81      | 81      | 81      | 81      | 81      |
|                 | Ь         |  | 66      | 69      | 71      | 71      | 80      |
|                 | c         |  | 58      | 55      | 66      | 66      | 64      |
|                 | k         |  | max. 33 |
|                 | h         |  | 100     | 102     | 101     | 101     | 108     |
|                 | I         |  | 70      | 70      | 70      | 70      | 70      |
|                 | l1        |  | 37.75   | 37.75   | 37.75   | 37.75   | 37.75   |
|                 | t         |  | 2-9     | 2-9     | 2-9     | 2-9     | 2-9     |
| Terminal for co | nd. cross |  | 1.5     | 1.5     | 2.5     | 2.5     | 2.5     |
| section (mm²) n | ninmax.   |  | -4      | -4      | 6       | -6      | -6      |