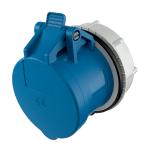

## Panel mounted receptacle RAPIDO® with TwinCONTACT

Part no. 1133

- screwless spring terminals suitable for through wiring for wall apertures 70 mm diameter
- central fixing

## **Technical specifications**

| Ampere                    | 16 A                    |
|---------------------------|-------------------------|
| Poles                     | 4 p                     |
| Voltage                   | 230 V                   |
| Clock position            | 9 h                     |
| Hertz                     | 50-60 Hz                |
| Connection technology     | Screwless - TwinCONTACT |
| Contact                   | standard                |
| Protection type           | IP 44                   |
| Weight                    | 182 g                   |
| Declaration of Conformity | EAC                     |