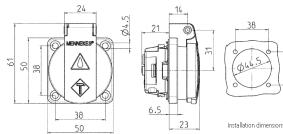

standard with hinged lid 3 plug-in terminals as connecting terminals for 1.5 2.5 mm<sup>2</sup> other colours on request •

## **Technical specifications**

| Ampere                    | 16 A              |
|---------------------------|-------------------|
| Poles                     | 2 p+E             |
| Voltage                   | 230 V             |
| Connection technology     | Plug-in terminals |
| Contact                   | standard          |
| Protection type           | IP 44             |
| Shutter                   | false             |
| Flange                    | 50x50 mm          |
| Fixing hole               | 38x38 mm          |
| Weight                    | 41 g              |
| Declaration of Conformity | EAC               |

Drawing 1 MB 410

Dim. in mm

## Drawing





Installation dimensions in mm