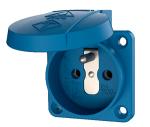

## Grounding-type panel mounted receptacle

Part no. 11111

•

- French-belgian standard with hinged lid 3 plug-in terminals as connecting terminals for 1.5 2.5 mm<sup>2</sup> other colours on request •