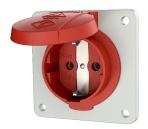

## Panel mounted receptacle SCHUKO®

Part no. 11013F

- for stationary use
- with hinged lid
- also suitable for cable ducts and flush mounted installation boxes
- 3 plug-in terminals as connecting terminals for 1.5 2.5 mm²

## **Technical specifications**

| Ampere                    | 16 A              |
|---------------------------|-------------------|
| Poles                     | 2 p+E             |
| Voltage                   | 230 V             |
| Connection technology     | Plug-in terminals |
| Contact                   | standard          |
| Protection type           | IP 54             |
| Shutter                   | false             |
| Flange                    | 75x75 mm          |
| Fixing hole               | 60x60 mm          |
| Weight                    | 60 g              |
| Declaration of Conformity | VDE, EAC          |