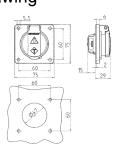

## Drawing

Drawing 1 MB 593

Dim in mm

## **Technical specifications**

| Ampere                    | 16 A              |
|---------------------------|-------------------|
| Poles                     | 2 p+E             |
| Voltage                   | 230 V             |
| Connection technology     | Plug-in terminals |
| Contact                   | standard          |
| Protection type           | IP 54             |
| Shutter                   | false             |
| Flange                    | 75x75 mm          |
| Fixing hole               | 60x60 mm          |
| Weight                    | 60 g              |
| Declaration of Conformity | VDE, EAC          |