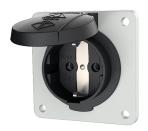

## Panel mounted receptacle SCHUKO®

Part no. 11012F

- for stationary use
- with hinged lid
- also suitable for cable ducts and flush mounted installation boxes
- 3 plug-in terminals as connecting terminals for 1.5 2.5 mm<sup>2</sup>