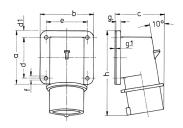

## Drawing

| Drawing                  | Amp.  | 16   | 32         |
|--------------------------|-------|------|------------|
| 2 MB 71                  | Poles | 7    | 7          |
| Dim. in mm               | a     | 85   | 75         |
|                          | b     | 85   | 90         |
|                          | c     | 79   | 90         |
|                          | d     | 64   | 45         |
|                          | d1    | 10   | 13         |
|                          | e     | 64   | 78         |
|                          | f     | 5.5  | 5.5        |
|                          | g.    | 6    | 6          |
|                          | g.1   | 2    | 2          |
|                          | h     | 129  | 138        |
| Terminal for cond. cross |       | 1    | 2.5        |
| section (mm²) minmax.    |       | —2.5 | <u>—</u> 6 |