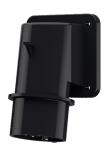

## Panel mounted inlet

Part no. 1075

- screw terminals
- highly heat resistant contact carrier
- nickel plated contacts

## **Technical specifications**

| Ampere                    | 16 A                                                          |
|---------------------------|---------------------------------------------------------------|
| Poles                     | 7 p                                                           |
| Voltage                   | 500 V                                                         |
| Clock position            | 7 h                                                           |
| Hertz                     | 50-60 Hz                                                      |
| Connection technology     | Screw terminals                                               |
| Contact                   | nickel plated contacts, highly heat resistant contact carrier |
| Protection type           | IP 44                                                         |
| Weight                    | 204 g                                                         |
| Declaration of Conformity | EAC, CQC                                                      |