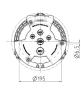

-------------|---------------------------------------------------------------------|
| SCHUKO® 16 A, 230 V       | 2                                                                   |
| Connection / feeder cable | <ul> <li>3 m H07RN-F5G2.5 with CEE-plug 16 A, 5 p, 400 V</li> </ul> |
| Protection type           | IP 44                                                               |
| Shutter                   | false                                                               |
| Enclosure material        | Plastic                                                             |
| Weight                    | 2277 g                                                              |
| Declaration of Conformity | EAC                                                                 |

## Drawing





Dim. in mm