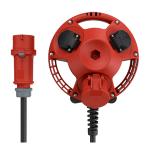

## **3KRAFT®** Part no. 94356RO

- pre-wired for installation
- back box in black
- hinged cover available in red (RO), yellow (GE) or silver (SI) enclosure and insert made of AMAPLAST

## **Technical specifications**

| CEE 16 A, 5 p, 400 V      | 1                                                                   |
|---------------------------|---------------------------------------------------------------------|
| SCHUKO® 16 A, 230 V       | 2                                                                   |
| Connection / feeder cable | <ul> <li>3 m H07RN-F5G2.5 with CEE-plug 16 A, 5 p, 400 V</li> </ul> |
| Protection type           | IP 44                                                               |
| Shutter                   | false                                                               |
| Enclosure material        | Plastic                                                             |
| Weight                    | 2277 g                                                              |
| Declaration of Conformity | EAC                                                                 |