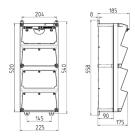

## Drawing

## Drawing 1 MB 523

Depth dimensions at various fittings.

| receptacies        | Degrees | Deptii |  |
|--------------------|---------|--------|--|
| SCHUKO® 16A, 230 V | IP 44   | 186 mm |  |
|                    | IP 67   | 208 mm |  |
| CEE 16A, 3p, 230V  | IP 44   | 216 mm |  |
|                    | IP 67   | 220 mm |  |
| CEE 16A, 5p, 400V  | IP 44   | 222 mm |  |
|                    | IP 67   | 226 mm |  |
| CEE 32A, 5p, 400V  | IP 44   | 231 mm |  |
|                    | IP 67   | 236 mm |  |
| CEE 63A, 5p, 400V  | IP 44   | 260 mm |  |
|                    | IP 67   | 260 mm |  |
|                    |         |        |  |

Cable entries: closed for cut out. 2 x M 40 each on top and bottom, 2 x M 20 each on top and bottom for cut out.