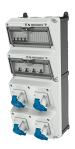

## **AMAXX®** receptacle combination

Part no. 941265

- pre-wired for installation
- · hinged to the side
- enclosure and insert made of AMAPLAST
- MENNEKES AMAXX® receptacle combination for camp sites already comply to the standard and regulations which came into force 01.07.2007 according to DIN VDE 0100-708\_2006-02 and DIN VDE 0100-754:2006-02

## Technical specifications

| CEE 16 A, 3 p, 230 V      | 4                                                            |
|---------------------------|--------------------------------------------------------------|
| Fusing                    | <ul> <li>4 RCD's 25 A, 2 p, 0.03 A</li> </ul>                |
|                           | • 4 MCB's 16 A, 1 p, B                                       |
| Pre-fuse max.             | 63 A                                                         |
| InA                       | 32 A                                                         |
| RDF                       | 1                                                            |
| Connection / feeder cable | <ul> <li>for 2 cables up to 5 x 25 mm<sup>2</sup></li> </ul> |
| Protection type           | IP 44                                                        |
| Shutter                   | false                                                        |
| Enclosure material        | Plastic                                                      |
| Weight                    | 5986 g                                                       |
| Height                    | 520 mm                                                       |
| Width                     | 225 mm                                                       |