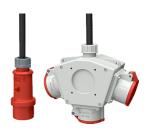

## **DELTA-BOX** receptacle combination

Part no. 92914

- pre-wired for installation
- with cable grip and installed hanging hook
- enclosure and insert made of AMAPLAST

## **Technical specifications**

| CEE 16 A, 5 p, 400 V      | 3                                                                   |
|---------------------------|---------------------------------------------------------------------|
| Connection / feeder cable | <ul> <li>2 m H07RN-F5G2.5 with CEE-plug 16 A, 5 p, 400 V</li> </ul> |
| Protection type           | IP 44                                                               |
| Shutter                   | false                                                               |
| Enclosure material        | Plastic                                                             |
| Weight                    | 1865 g                                                              |
| Declaration of Conformity | EAC                                                                 |