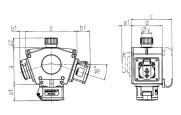

## Drawing

| 3 MB 44 |                      |            |              |
|---------|----------------------|------------|--------------|
| Pos.    | Receptacles          | IP-degrees | Dim.         |
| a       |                      |            | 114.0 mm     |
| a1      | SCHUKO®, 16 A, 230 V | IP 44      | max. 30.0 mm |
| a1      | CEE 16 A, 3 p, 230 V | IP 44      | 52.7 mm      |
| a1      | CEE 16 A, 5 p, 400 V | IP 44      | 50.5 mm      |
| a1      | CEE 32 A, 5 p, 400 V | IP 44      | 64.0 mm      |
| a2      |                      |            | 30.0 mm      |
| b       |                      |            | 160.0 mm     |
| b1      | SCHUKO®, 16 A, 230 V | IP 44      | max. 18.0 mm |
| b1      | CEE 16 A, 3 p, 230 V | IP 44      | 42.0 mm      |
| b1      | CEE 16 A, 5 p, 400 V | IP 44      | 40.0 mm      |
| b1      | CEE 32 A, 5 p, 400 V | IP 44      | 53.2 mm      |
| С       |                      |            | 133.0 mm     |
| d       |                      |            | 97.0 mm      |
| u       |                      |            | 17.0 mm      |