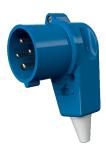

## Angled plug Part no. 891

- screw terminals
- nickel plated contacts
- with grommet
- especially suited for use with receptacles of the Cepex range

## Technical specifications

| Ampere                    | 16 A                   |
|---------------------------|------------------------|
| Poles                     | 4 p                    |
| Voltage                   | 230 V                  |
| Clock position            | 9 h                    |
| Hertz                     | 50-60 Hz               |
| Connection technology     | Screw terminals        |
| Contact                   | nickel plated contacts |
| Protection type           | IP 44                  |
| Weight                    | 138 g                  |
| Declaration of Conformity | EAC, CQC               |