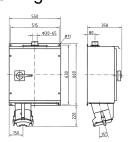

- switched
- mechanical interlock
- cable entry bushing for cables of up to 65 mm at top and blind flange at bottom
- enclosure made of sheet steel, painted in RAL 1021
- seawater resistant products are available on request

## **Technical specifications**

| Ampere                    | 250 A           |
|---------------------------|-----------------|
| Poles                     | 4 p             |
| Voltage                   | 400 V           |
| Clock position            | 6 h             |
| Hertz                     | 50-60 Hz        |
| Connection technology     | Screw terminals |
| Contact                   | standard        |
| Protection type           | IP 55           |
| Weight                    | 44440 g         |
| Declaration of Conformity | EAC             |

## Drawing



Drawing 1 MB 403/2

Dim. in mm