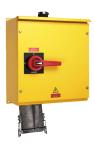

## Wall mounted receptacle

Part no. 75031

- screw terminals
- switched
- mechanical interlock
- cable entry bushing for cables of up to 65 mm at top and blind flange at bottom
- enclosure made of sheet steel, painted in RAL 1021
- seawater resistant products are available on request