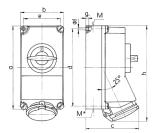

## Drawing

| Drawing                  | Amp.   | 16            | 32            |
|--------------------------|--------|---------------|---------------|
| 1 MB 383                 | Poles  | 7             | 7             |
| Dim. in mm               | а      | 225           | 225           |
|                          | b      | 118           | 118           |
|                          | c      | 141           | 146           |
|                          | d      | 208           | 208           |
|                          | е      | 101           | 101           |
|                          | f      | 6.3           | 6.3           |
|                          | g.     | 8             | 8             |
|                          | h      | 254           | 264           |
|                          | M      | 1x32 and 1x25 | 1x32 and 1x25 |
|                          | М*     | 2x25          | 2x25          |
| Max. cable diam. (mm)    |        | 25            | 25            |
| Terminal for cond. cross |        | 1.5           | 2.5           |
| section (mm²) m          | inmax. | <b>—</b> 4    | —10 <b> </b>  |