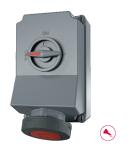

## Wall mounted receptacle

Part no. 7290

- screw terminals
- X-CONTACT®
- highly resistant to chemicals
- highly heat resistant contact carrier
- nickel plated contacts
  - switched

•

•

- mechanical DUO-interlock
- receptacles can be padlocked

## **Technical specifications**

| Ampere                    | 63 A                                  |
|---------------------------|---------------------------------------|
| Poles                     | 5 p                                   |
| Voltage                   | 400 V                                 |
| Clock position            | 6 h                                   |
| Hertz                     | 50-60 Hz                              |
| Connection technology     | Screw terminals                       |
| Contact                   | X-CONTACT®                            |
| Protection type           | IP 67                                 |
| Enclosure material        | Plastic, high resistance to chemicals |
| Weight                    | 2919 g                                |
| Declaration of Conformity | EAC, CQC                              |