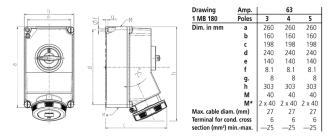

|
|---------------------------|---------------------------------------|
| Poles                     | 5 p                                   |
| Voltage                   | 400 V                                 |
| Clock position            | 6 h                                   |
| Hertz                     | 50-60 Hz                              |
| Connection technology     | Screw terminals                       |
| Contact                   | X-CONTACT®                            |
| Protection type           | IP 67                                 |
| Enclosure material        | Plastic, high resistance to chemicals |
| Weight                    | 2919 g                                |
| Declaration of Conformity | EAC, CQC                              |

## Drawing