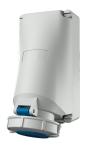

## Wall mounted receptacle

Part no. 5756

- screw terminals
- suitable for through wiring with fixing points for terminal strip part no. 40113

## **Technical specifications**

| Ampere                    | 32 A            |
|---------------------------|-----------------|
| Poles                     | 4 p             |
| Voltage                   | 230 V           |
| Clock position            | 9 h             |
| Hertz                     | 50-60 Hz        |
| Connection technology     | Screw terminals |
| Contact                   | standard        |
| Protection type           | IP 67           |
| Weight                    | 770 g           |
| Declaration of Conformity | EAC, CQC        |