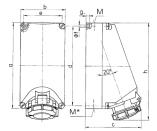

## Drawing

| 1 MB 206         | Poles     | 3             | 4    | 5    | 3    | 4           | 5    |  |
|------------------|-----------|---------------|------|------|------|-------------|------|--|
| Dim. in mm       | а         | 225           | 225  | 225  | 225  | 225         | 225  |  |
|                  | b         | 118           | 118  | 118  | 118  | 118         | 118  |  |
|                  | c         | 144           | 150  | 152  | 155  | 155         | 159  |  |
|                  | d         | 208           | 208  | 208  | 208  | 208         | 208  |  |
|                  | е         | 101           | 101  | 101  | 101  | 101         | 101  |  |
|                  | f         | 6.3           | 6.3  | 6.3  | 6.3  | 6.3         | 6.3  |  |
|                  | g.        | 8             | 8    | 8    | 8    | 8           | 8    |  |
|                  | h         | 249           | 251  | 253  | 255  | 253         | 259  |  |
|                  | M         | 1x25 and 1x32 |      |      | 1x2  | 25 and 1x32 |      |  |
|                  | M*        | 2x25          | 2x25 | 2x25 | 2x25 | 2x25        | 2x25 |  |
| Max. cable dian  | n. (mm)   | 25            | 25   | 25   | 25   | 25          | 25   |  |
| Terminal for cor | nd. cross | 1.5           | 1.5  | 1.5  | 2.5  | 2.5         | 2.5  |  |
| section (mm²) m  | inmax.    | -4            | -4   | -4   | —10  | -10         | —10  |  |