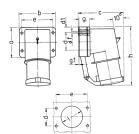

## Drawing

| 2 MB 43                  | Poles | 4    | 5    | 3   | 4   | 5   |
|--------------------------|-------|------|------|-----|-----|-----|
| Dim. in mm               | a     | 85   | 85   | 75  | 75  | 75  |
|                          | b     | 85   | 85   | 90  | 90  | 90  |
|                          | c     | 104  | 106  | 115 | 115 | 117 |
|                          | d     | 64   | 64   | 45  | 45  | 45  |
|                          | d1    | 10   | 10   | 13  | 13  | 13  |
|                          | e     | 64   | 64   | 78  | 78  | 78  |
|                          | f     | 5.5  | 5.5  | 5.5 | 5.5 | 5.5 |
|                          | g.    | 27   | 27   | 27  | 27  | 27  |
|                          | g.1   | 2    | 2    | 1   | 1   | 1   |
|                          | h     | 140  | 140  | 150 | 150 | 150 |
|                          | - 1   | 50   | 50   | 55  | 55  | 55  |
| Terminal for cond. cross |       | 1    | 1    | 2.5 | 2.5 | 2.5 |
| section (mm²) minmax.    |       | —2.5 | -2.5 | 6   | 6   | 6   |