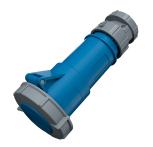

## **Connector PowerTOP®**

Part no. 3899

- screw terminals
- with highly heat resistant contact carrier
- cable gland and external cable grip

## **Technical specifications**

| Ampere                    | 32 A                                  |
|---------------------------|---------------------------------------|
| Poles                     | 4 p                                   |
| Voltage                   | 230 V                                 |
| Clock position            | 9 h                                   |
| Hertz                     | 50-60 Hz                              |
| Connection technology     | Screw terminals                       |
| Contact                   | highly heat resistant contact carrier |
| Protection type           | IP 67                                 |
| Weight                    | 385 g                                 |
| Declaration of Conformity | VDE, EAC                              |