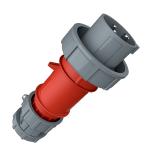

## Plug PowerTOP®

Part no. 3832

- screw terminals
- highly heat resistant contact carrier
- nickel plated contacts
- cable gland and external cable grip