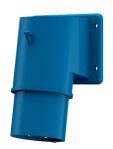

## Panel mounted inlet

Part no. 372

screw terminals

## Technical specifications

| Ampere                    | 16 A            |
|---------------------------|-----------------|
| Poles                     | 4 p             |
| Voltage                   | 230 V           |
| Clock position            | 9 h             |
| Hertz                     | 50-60 Hz        |
| Connection technology     | Screw terminals |
| Contact                   | standard        |
| Protection type           | IP 44           |
| Weight                    | 170 g           |
| Declaration of Conformity | VDE, EAC        |