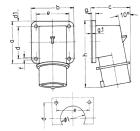

## Drawing

| Drawing                  | Amp.  | 16   |      |     | 32  |     |
|--------------------------|-------|------|------|-----|-----|-----|
| 2 MB 73                  | Poles | 4    | 5    | 3   | 4   | 5   |
| Dim. in mm               | a     | 85   | 85   | 75  | 75  | 75  |
|                          | b     | 85   | 85   | 90  | 90  | 90  |
|                          | c     | 75   | 79   | 87  | 87  | 90  |
|                          | d     | 64   | 64   | 45  | 45  | 45  |
|                          | d1    | 10   | 10   | 13  | 13  | 13  |
|                          | e     | 64   | 64   | 78  | 78  | 78  |
|                          | f     | 5.5  | 5.5  | 5.5 | 5.5 | 5.5 |
|                          | g.    | 6    | 6    | 6   | 6   | 6   |
|                          | g.1   | 2    | 2    | 2   | 2   | 2   |
|                          | h     | 129  | 129  | 137 | 137 | 138 |
|                          | - 1   | 50   | 50   | 55  | 55  | 55  |
| Terminal for cond. cross |       | 1    | 1    | 2.5 | 2.5 | 2.5 |
| section (mm²) min -may   |       | _2 5 | -2.5 | _6  | -6  | -6  |