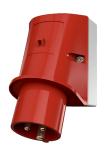

## Wall mounted inlet

Part no. 333

- screw terminals
- enclosure base with stamped recess for quick cutting out

## Technical specifications

| Ampere                    | 16 A            |
|---------------------------|-----------------|
| Poles                     | 3 p             |
| Voltage                   | 400 V           |
| Clock position            | 9 h             |
| Hertz                     | 50-60 Hz        |
| Connection technology     | Screw terminals |
| Contact                   | standard        |
| Protection type           | IP 44           |
| Weight                    | 148 g           |
| Declaration of Conformity | VDE, EAC, CQC   |