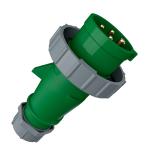

## Plug AM-TOP®

Part no. 296

- screw terminals

- single part body cable gland and sealing strain relief and protection against kinking