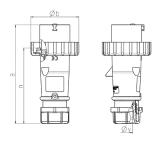

## Drawing

| Drawing                  | Amp.  | 16   |      |              | 32         |     |     |
|--------------------------|-------|------|------|--------------|------------|-----|-----|
| 2 MB 218                 | Poles | 3    | 4    | 5            | 3          | 4   | 5   |
| Dim. in mm               | a     | 142  | 144  | 147          | 186        | 186 | 180 |
|                          | b     | 70   | 78   | 87           | 94         | 94  | 101 |
|                          | n     | 109  | 111  | 114          | 145        | 145 | 138 |
|                          | у     | 14.5 | 16   | 16           | 22         | 22  | 22  |
| Terminal for cond. cross |       | 1    | 1    | 1            | 2.5        | 2.5 | 2.5 |
| section (mm²) minmax.    |       | -2.5 | —2.5 | <b>—</b> 2.5 | <u></u> -6 | 6   | —6  |