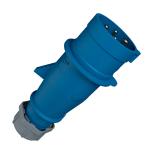

## Plug AM-TOP®

Part no. 251

- screw terminals

- single part body cable gland and sealing strain relief and protection against kinking

## **Technical specifications**

| Ampere                    | 16 A            |
|---------------------------|-----------------|
| Poles                     | 4 p             |
| Voltage                   | 230 V           |
| Clock position            | 9 h             |
| Hertz                     | 50-60 Hz        |
| Connection technology     | Screw terminals |
| Contact                   | standard        |
| Protection type           | IP 44           |
| Weight                    | 150 g           |
| Declaration of Conformity | VDE, EAC, CQC   |