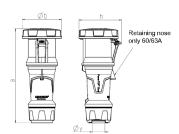

## Drawing

| Drawing                  | Amp.  |     | 63  |     |             | 125         |     |
|--------------------------|-------|-----|-----|-----|-------------|-------------|-----|
| 3 MB 68                  | Poles | 3   | 4   | 5   | 3           | 4           | 5   |
| Dim. in mm               | а     | 270 | 270 | 270 | 310         | 310         | 310 |
|                          | b     | 113 | 113 | 113 | 125         | 125         | 125 |
|                          | h     | 123 | 123 | 123 | 135         | 135         | 135 |
|                          | у     | 36  | 36  | 36  | 49          | 49          | 49  |
| Terminal for cond. cross |       | 6   | 6   | 6   | 25          | 25          | 25  |
| section (mm²) minmax.    |       | —16 | —16 | —16 | <b>—</b> 50 | <b>—</b> 50 | —50 |