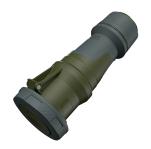

## Connector TM Part no. 24985

- · screw terminals
- frame terminals
- · rubberised grip area
- highly heat resistant contact carrier
- nickel plated contacts
- cable gland and external cable grip
- strain relief and protection against kinking
- enclosure with thread lock
- two safety slides
- (form DS)

## Technical specifications

| Ampere                    | 125 A                                                                     |
|---------------------------|---------------------------------------------------------------------------|
| Poles                     | 5 p                                                                       |
| Voltage                   | 400 V                                                                     |
| Clock position            | 6 h                                                                       |
| Hertz                     | 50-60 Hz                                                                  |
| Connection technology     | Screw terminals                                                           |
| Contact                   | X-CONTACT®, nickel plated contacts, highly heat resistant contact carrier |
| Protection type           | IP 67                                                                     |
| Weight                    | 1400 g                                                                    |
| Declaration of Conformity | VDE, EAC, CQC                                                             |