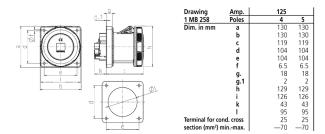

|
| Connection technology     | Screw terminals                                                           |
| Contact                   | nickel plated contacts, X-CONTACT®, highly heat resistant contact carrier |
| Protection type           | IP 67                                                                     |
| Flange                    | 130x130 mm                                                                |
| Fixing hole               | 104x104 mm                                                                |
| Weight                    | 1371 g                                                                    |
| Declaration of Conformity | EAC                                                                       |

## Drawing