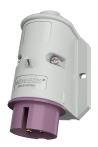

## Wall mounted inlet

Part no. 1962

- · screw terminals
- external fixing
- one cable entry at top and one blind cable entry (can be cut out) at the back side.

## **Technical specifications**

| Ampere                    | 16 A            |
|---------------------------|-----------------|
| Poles                     | 3 p             |
| Voltage                   | 20-25 V         |
| Hertz                     | 50-60 Hz        |
| Connection technology     | Screw terminals |
| Contact                   | standard        |
| Protection type           | IP 44           |
| Weight                    | 159 g           |
| Declaration of Conformity | EAC             |