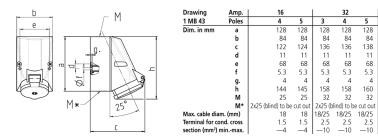

ugh wiring
- .
- internal fixing
- enclosure base can be turned 180° •
- receptacles are designed for adding an auxiliary contact switch

## **Technical specifications**

| Ampere                    | 32 A                    |
|---------------------------|-------------------------|
| Poles                     | 5 p                     |
| Voltage                   | 50-500 V                |
| Clock position            | 2 h                     |
| Hertz                     | 300-500 Hz              |
| Connection technology     | Screwless - TwinCONTACT |
| Contact                   | standard                |
| Protection type           | IP 44                   |
| Weight                    | 396 g                   |
| Declaration of Conformity | VDE, EAC, CQC           |

## Drawing