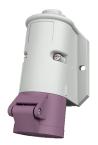

## Wall mounted receptacle

Part no. 1832

- screw terminals
- external fixing
- one cable entry at top and one blind cable entry (can be cut out) at the rear side.