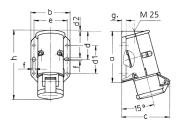

## Drawing

| Drawing                  | Amp.  | I   | 16  | 1   | 32  |  |
|--------------------------|-------|-----|-----|-----|-----|--|
| 1 MB 294                 | Poles | 2   | 3   | 2   | 3   |  |
| Dim. in mm               | a     | 96  | 96  | 96  | 96  |  |
|                          | b     | 73  | 73  | 73  | 73  |  |
|                          | c     | 90  | 90  | 90  | 90  |  |
|                          | d     | 53  | 53  | 53  | 53  |  |
|                          | d1    | 52  | 52  | 52  | 52  |  |
|                          | d2    | 2   | 2   | 2   | 2   |  |
|                          | е     | 62  | 62  | 62  | 62  |  |
|                          | f     | 5.3 | 5.3 | 5.3 | 5.3 |  |
|                          | g     | 8   | 8   | 8   | 8   |  |
|                          | h     | 129 | 129 | 129 | 129 |  |
| Terminal for cond. cross |       | 4   | 4   | 4   | 4   |  |
| sastion (mm2) min may    |       | 10  | 10  | 10  | 10  |  |