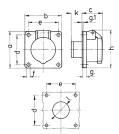

## Drawing

| Drawing                  | Amp.  |     | 16  |     | 32  |  |
|--------------------------|-------|-----|-----|-----|-----|--|
| 1 MB 292                 | Poles | 2   | 3   | 2   | 3   |  |
| Dim. in mm               | a     | 75  | 75  | 75  | 75  |  |
|                          | b     | 75  | 75  | 75  | 75  |  |
|                          | c     | 44  | 44  | 44  | 44  |  |
|                          | d     | 60  | 60  | 60  | 60  |  |
|                          | e     | 60  | 60  | 60  | 60  |  |
|                          | f     | 5.5 | 5.5 | 5.5 | 5.5 |  |
|                          | g.    | 8   | 8   | 8   | 8   |  |
|                          | g.1   | 2   | 2   | 2   | 2   |  |
|                          | h     | 77  | 77  | 77  | 77  |  |
|                          | k     | 22  | 22  | 22  | 22  |  |
|                          | - 1   | 34  | 34  | 34  | 34  |  |
| Terminal for cond. cross |       | 4   | 4   | 4   | 4   |  |
| section (mm2) minmax.    |       | -10 | -10 | —10 | -10 |  |