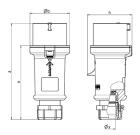

## Drawing

| Drawing                  | Amp.  | 16   |              |       | 32   |      |     |
|--------------------------|-------|------|--------------|-------|------|------|-----|
| 2 MB 214                 | Poles | 3    | 4            | 5     | 3    | 4    | 5   |
| Dim. in mm               | а     | 148  | 160          | 160   | 197  | 197  | 197 |
|                          | b     | 55   | 65.6         | 65.6  | 75   | 75   | 75  |
|                          | h     | 61   | 72.5         | 72.5  | 80.5 | 80.5 | 85  |
|                          | n     | 112  | 123.5        | 123.5 | 152  | 152  | 152 |
|                          | у     | 14.5 | 16           | 16    | 22   | 22   | 22  |
| Terminal for cond. cross |       | 1    | 1            | 1     | 2.5  | 2.5  | 2.5 |
| section (mm²) minmax.    |       | —2.5 | <b>—</b> 2.5 | —2.5  | -6   | —6   | —6  |