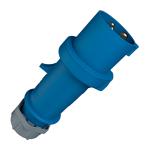

## Plug ProTOP

Part no. 148A

- screw terminals
- cable gland and sealing strain relief and protection against kinking enclosure with thread lock and safety slide

## **Technical specifications**

| Ampere                    | 16 A            |
|---------------------------|-----------------|
| Poles                     | 3 p             |
| Voltage                   | 230 V           |
| Clock position            | 6 h             |
| Hertz                     | 50-60 Hz        |
| Connection technology     | Screw terminals |
| Contact                   | standard        |
| Protection type           | IP 44           |
| Weight                    | 130 g           |
| Declaration of Conformity | VDE, EAC, CQC   |