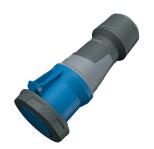

## **Connector PowerTOP® Xtra**

Part no. 14232

- screw terminals
- with rubberised grip area
- frame terminals
- X-CONTACT®
- highly heat resistant contact carrier
- nickel plated contacts
- cable gland and sealing strain relief and protection against kinking
- enclosure with thread lock
- two safety slides

## Technical specifications

| Ampere                    | 125 A                                                                     |
|---------------------------|---------------------------------------------------------------------------|
| Poles                     | 3 p                                                                       |
| Voltage                   | 230 V                                                                     |
| Clock position            | 6 h                                                                       |
| Hertz                     | 50-60 Hz                                                                  |
| Connection technology     | Screw terminals                                                           |
| Contact                   | highly heat resistant contact carrier, nickel plated contacts, X-CONTACT® |
| Protection type           | IP 67                                                                     |
| Weight                    | 1514 g                                                                    |
| Declaration of Conformity | VDE, EAC                                                                  |