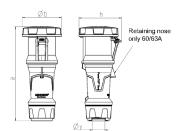

## Drawing

| Drawing Amp.             |        | 63  |     |     | 125         |             |     |
|--------------------------|--------|-----|-----|-----|-------------|-------------|-----|
| 3 MB 68                  | Poles  | 3   | 4   | 5   | 3           | 4           | 5   |
| Dim. in mm               | а      | 270 | 270 | 270 | 310         | 310         | 310 |
|                          | b      | 113 | 113 | 113 | 125         | 125         | 125 |
|                          | h      | 123 | 123 | 123 | 135         | 135         | 135 |
|                          | у      | 36  | 36  | 36  | 49          | 49          | 49  |
| Terminal for cond. cross |        | 6   | 6   | 6   | 25          | 25          | 25  |
| section (mm²) m          | inmax. | —16 | —16 | —16 | <b>—</b> 50 | <b>—</b> 50 | —50 |