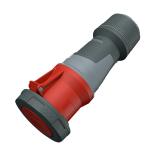

## **Connector PowerTOP® Xtra**

Part no. 14225

- screw terminals
- with rubberised grip area
- frame terminals
- X-CONTACT®
- cable gland and sealing strain relief and protection against kinking
- enclosure with thread lock
- two safety slides
- products with pilot contact on request

## **Technical specifications**

| Ampere                    | 125 A                                             |
|---------------------------|---------------------------------------------------|
| Poles                     | 5 p                                               |
| Voltage                   | 400 V                                             |
| Clock position            | 6 h                                               |
| Hertz                     | 50-60 Hz                                          |
| Connection technology     | Screw terminals                                   |
| Contact                   | highly heat resistant contact carrier, X-CONTACT® |
| Protection type           | IP 67                                             |
| Weight                    | 1700 g                                            |
| Declaration of Conformity | VDE, EAC, CQC                                     |