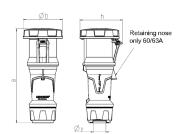

## Drawing

| Drawing          | Amp.      |     | 63  |     |             | 125         |             |
|------------------|-----------|-----|-----|-----|-------------|-------------|-------------|
| 3 MB 68          | Poles     | 3   | 4   | 5   | 3           | 4           | 5           |
| Dim. in mm       | а         | 270 | 270 | 270 | 310         | 310         | 310         |
|                  | b         | 113 | 113 | 113 | 125         | 125         | 125         |
|                  | h         | 123 | 123 | 123 | 135         | 135         | 135         |
|                  | у         | 36  | 36  | 36  | 49          | 49          | 49          |
| Terminal for cor | nd. cross | 6   | 6   | 6   | 25          | 25          | 25          |
| section (mm²) m  | ninmax.   | —16 | —16 | —16 | <b>—</b> 50 | <b>—</b> 50 | <b>—</b> 50 |
|                  |           |     |     |     |             |             |             |