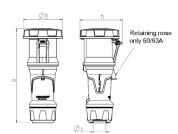

## Drawing

| Drawing                  | Amp.  |     | 63  |     | 1           | 125         |     |
|--------------------------|-------|-----|-----|-----|-------------|-------------|-----|
| 3 MB 68                  | Poles | 3   | 4   | 5   | 3           | 4           | 5   |
| Dim. in mm               | а     | 270 | 270 | 270 | 310         | 310         | 310 |
|                          | b     | 113 | 113 | 113 | 125         | 125         | 125 |
|                          | h     | 123 | 123 | 123 | 135         | 135         | 135 |
|                          | у     | 36  | 36  | 36  | 49          | 49          | 49  |
| Terminal for cond. cross |       | 6   | 6   | 6   | 25          | 25          | 25  |
| section (mm²) minmax.    |       | —16 | —16 | —16 | <b>—</b> 50 | <b>—</b> 50 | —50 |