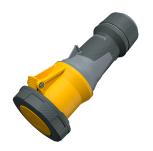

## **Connector PowerTOP® Xtra**

Part no. 14210

- screw terminals
- with rubberised grip area
- frame terminals
- X-CONTACT®
- cable gland and sealing strain relief and protection against kinking
- enclosure with thread lock
- two safety slides
- products with pilot contact on request