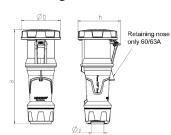

## Drawing

| Drawing                  | Amp.  |     | 63  |     | 1           | 125         |             |
|--------------------------|-------|-----|-----|-----|-------------|-------------|-------------|
| 3 MB 68                  | Poles | 3   | 4   | 5   | 3           | 4           | 5           |
| Dim. in mm               | а     | 270 | 270 | 270 | 310         | 310         | 310         |
|                          | b     | 113 | 113 | 113 | 125         | 125         | 125         |
|                          | h     | 123 | 123 | 123 | 135         | 135         | 135         |
|                          | у     | 36  | 36  | 36  | 49          | 49          | 49          |
| Terminal for cond. cross |       | 6   | 6   | 6   | 25          | 25          | 25          |
| section (mm²) minmax.    |       | —16 | —16 | —16 | <b>—</b> 50 | <b>—</b> 50 | <b>—</b> 50 |