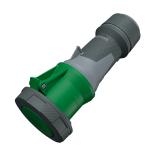

## **Connector PowerTOP® Xtra**

Part no. 14208

- screw terminals
  - with rubberised grip area
- frame terminals
- X-CONTACT®
- cable gland and sealing strain relief and protection against kinking
- enclosure with thread lock
- two safety slides
- products with pilot contact on request

## **Technical specifications**

| Ampere                    | 63 A                                              |
|---------------------------|---------------------------------------------------|
| Poles                     | 4 p                                               |
| Voltage                   | 50-500 V                                          |
| Clock position            | 10 h                                              |
| Hertz                     | 100-300 Hz                                        |
| Connection technology     | Screw terminals                                   |
| Contact                   | highly heat resistant contact carrier, X-CONTACT® |
| Protection type           | IP 67                                             |
| Weight                    | 952 g                                             |
| Declaration of Conformity | VDE, EAC, CQC                                     |