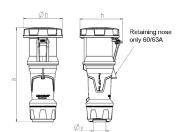

## Drawing

| Drawing          | Amp.      |     | 63  |     | 1           | 125         |     |
|------------------|-----------|-----|-----|-----|-------------|-------------|-----|
| 3 MB 68          | Poles     | 3   | 4   | 5   | 3           | 4           | 5   |
| Dim. in mm       | а         | 270 | 270 | 270 | 310         | 310         | 310 |
|                  | b         | 113 | 113 | 113 | 125         | 125         | 125 |
|                  | h         | 123 | 123 | 123 | 135         | 135         | 135 |
|                  | у         | 36  | 36  | 36  | 49          | 49          | 49  |
| Terminal for cor | nd. cross | 6   | 6   | 6   | 25          | 25          | 25  |
| section (mm²) m  | inmax.    | —16 | —16 | —16 | <b>—</b> 50 | <b>—</b> 50 | —50 |