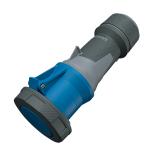

## **Connector PowerTOP® Xtra**

Part no. 14205

- screw terminals
  - with rubberised grip area
- frame terminals
- X-CONTACT®
- cable gland and sealing strain relief and protection against kinking
- enclosure with thread lock
- two safety slides
- products with pilot contact on request