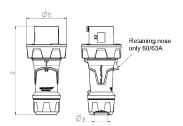

## Drawing

| Drawing                  | Amp.    | I   | 63  |     | 1           | 125         |             |
|--------------------------|---------|-----|-----|-----|-------------|-------------|-------------|
| 2 MB 225                 | Poles   | 3   | 4   | 5   | 3           | 4           | 5           |
| Dim. in mm               | а       | 250 | 250 | 250 | 290         | 290         | 290         |
|                          | b       | 114 | 114 | 114 | 130         | 130         | 130         |
|                          | у       | 36  | 36  | 36  | 49          | 49          | 49          |
|                          |         |     |     |     |             |             |             |
| Terminal for cond. cross |         | 6   | 6   | 6   | 25          | 25          | 25          |
| section (mm²) n          | ninmax. | —16 | —16 | —16 | <b>—</b> 50 | <b>—</b> 50 | <b>—</b> 50 |