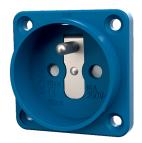

## Grounding-type panel mounted receptacle

Part no. 11681

- French-belgian standard without hinged lid 3 screw terminals as connecting terminals for 1.5 2.5 mm² other colours on request