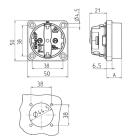

## Drawing

| Drawing<br>1 MB 450      | Dim. A |
|--------------------------|--------|
| Dim. in mm               |        |
|                          | 40.5   |
| SCHUKO                   | 18.3   |
| French/Belgian standards | 15.8   |
| Danish standards         | 15.8   |
|                          |        |
|                          |        |
|                          |        |
|                          |        |
|                          |        |
|                          |        |