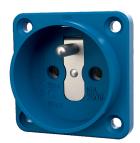

## Grounding-type panel mounted receptacle

Part no. 11611

- French-belgian standard without hinged lid 3 plug-in terminals as connecting terminals for 1.5 2.5 mm² other colours on request

## Technical specifications

| A                         | 40.0              |
|---------------------------|-------------------|
| Ampere                    | 16 A              |
| Poles                     | 3 p+E             |
| Voltage                   | 230 V             |
| Connection technology     | Plug-in terminals |
| Contact                   | standard          |
| Protection type           | IP 20             |
| Shutter                   | false             |
| Flange                    | 50x50 mm          |
| Fixing hole               | 38x38 mm          |
| Weight                    | 30 g              |
| Declaration of Conformity | EAC               |