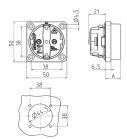

## Drawing

| Drawing<br>1 MB 450      | Dim. A |
|--------------------------|--------|
| Dim. in mm               |        |
| SCHUKO                   | 18.3   |
| French/Belgian standards | 15.8   |
| Danish standards         | 15.8   |
|                          |        |
|                          |        |
|                          |        |
|                          |        |
|                          |        |

## Technical specifications

| A                         | 40.0              |
|---------------------------|-------------------|
| Ampere                    | 16 A              |
| Poles                     | 3 p+E             |
| Voltage                   | 230 V             |
| Connection technology     | Plug-in terminals |
| Contact                   | standard          |
| Protection type           | IP 20             |
| Shutter                   | false             |
| Flange                    | 50x50 mm          |
| Fixing hole               | 38x38 mm          |
| Weight                    | 30 g              |
| Declaration of Conformity | EAC               |