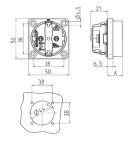

## Technical specifications

| Ampere                    | 16 A              |
|---------------------------|-------------------|
| Poles                     | 2 p+E             |
| Voltage                   | 230 V             |
| Connection technology     | Plug-in terminals |
| Contact                   | standard          |
| Protection type           | IP 20             |
| Shutter                   | true              |
| Flange                    | 50x50 mm          |
| Fixing hole               | 38x38 mm          |
| Weight                    | 32 g              |
| Declaration of Conformity | VDE, EAC, Kema    |

## Drawing

| Drawing<br>1 MB 450      | Dim. A |
|--------------------------|--------|
| Dim. in mm               |        |
| SCHUKO                   | 18.3   |
| French/Belgian standards | 15.8   |
| Danish standards         | 15.8   |
|                          |        |
|                          |        |
|                          |        |