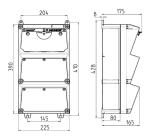

## Drawing

## Drawing 1 MB 522

Depth dimensions at various fittings.

| Receptacles       | Degrees | Depth  |
|-------------------|---------|--------|
| SCHÚKO®16A, 230 V | IP 44   | 175 mm |
|                   | IP 67   | 194 mm |
| CEE 16A, 3p, 230V | IP 44   | 204 mm |
|                   | IP 67   | 205 mm |
| CEE 16A, 5p, 400V | IP 44   | 209 mm |
|                   | IP 67   | 213 mm |
| CEE 32A, 5p, 400V | IP 44   | 221 mm |
|                   | IP 67   | 227 mm |
| CEE 63A, 5p, 400V | IP 44   | 248 mm |
|                   | IP 67   | 248 mm |

Cable entries: closed for cut out. 2 x M 40 each on top and bottom, 2 x M 20 each on top and bottom for cut out.