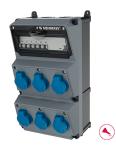

## **AMAXX®** receptacle combination

Part no. 930026

- highly resistant to chemicals
- · highly heat resistant contact carrier and nickel plated contacts
- pre-wired for installation
- enclosure front cover grey RAL 7000
- hinged to the side
- fusing behind a transparent cover

## **Technical specifications**

| SCHUKO® 16 A, 230 V       | 6                                                            |
|---------------------------|--------------------------------------------------------------|
| Fusing                    | • 1 RCD 40 A, 4 p, 0.03 A                                    |
|                           | • 6 MCB's 16 A, 1 p, C                                       |
| Pre-fuse max.             | 100 A                                                        |
| InA                       | 29 A                                                         |
| RDF                       | 0.9                                                          |
| Connection / feeder cable | <ul> <li>for 2 cables up to 5 x 25 mm<sup>2</sup></li> </ul> |
| Protection type           | IP 44                                                        |
| Shutter                   | false                                                        |
| Enclosure material        | Plastic, high resistance to chemicals                        |
| Weight                    | 5260 g                                                       |
| Height                    | 390 mm                                                       |
| Width                     | 225 mm                                                       |