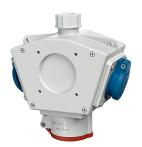

## **DELTA-BOX** receptacle combination

Part no. 92915

- pre-wired for installation
- with internal strain relief and installed hanging hook enclosure and insert made of AMAPLAST

## **Technical specifications**

| CEE 16 A, 5 p, 400 V      | 1                                                           |
|---------------------------|-------------------------------------------------------------|
| SCHUKO® 16 A, 230 V       | 2                                                           |
| Connection / feeder cable | <ul> <li>for 1 cable up to 5 x 10 mm<sup>2</sup></li> </ul> |
| Protection type           | IP 44                                                       |
| Shutter                   | false                                                       |
| Enclosure material        | Plastic                                                     |
| Weight                    | 792 g                                                       |
| Declaration of Conformity | CN,CQC                                                      |