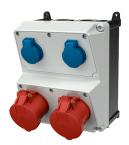

## **AMAXX®** receptacle combination

Part no. 920026

- pre-wired for installation
- hinged to the side
- enclosure and insert made of AMAPLAST

## **Technical specifications**

| CEE 32 A, 5 p, 400 V      | 2                                                                             |
|---------------------------|-------------------------------------------------------------------------------|
| SCHUKO® 16 A, 230 V       | 2                                                                             |
| Connection / feeder cable | <ul> <li>for 1 cable up to 5 x 10 mm² and 1 cable up to 3 x 10 mm²</li> </ul> |
| Protection type           | IP 44                                                                         |
| Shutter                   | false                                                                         |
| Enclosure material        | Plastic                                                                       |
| Weight                    | 2980 g                                                                        |
| Height                    | 260 mm                                                                        |
| Width                     | 225 mm                                                                        |