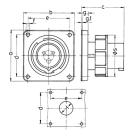

## Drawing

| Drawing                      | Amp.      | 1    | 16   |      | 1    | 32   |      |
|------------------------------|-----------|------|------|------|------|------|------|
| 2 MB 187/2                   | Poles     | 3    | 4    | 5    | 3    | 4    | 5    |
| Dim. in mm                   | а         | 85.7 | 85.7 | 85.7 | 85.7 | 85.7 | 85.7 |
|                              | b         | 85.7 | 85.7 | 85.7 | 85.7 | 85.7 | 85.7 |
|                              | c         | 72   | 72   | 72   | 90   | 90   | 90   |
|                              | d         | 69.5 | 69.5 | 69.5 | 69.5 | 69.5 | 69.5 |
|                              | e         | 69.5 | 69.5 | 69.5 | 69.5 | 69.5 | 69.5 |
|                              | f         | 5.5  | 5.5  | 5.5  | 5.5  | 5.5  | 5.5  |
|                              | g.        | 11   | 11   | 11   | 11   | 11   | 11   |
|                              | g.1       | 2    | 2    | 2    | 2    | 2    | 2    |
|                              | Í         | 32   | 36   | 47   | 47   | 47   | 47   |
|                              | s         | 71   | 79   | 89   | 94   | 94   | 102  |
| Terminal for co              | nd. cross | 1.5  | 1.5  | 1.5  | 2.5  | 2.5  | 2.5  |
| section (mm <sup>2</sup> ) r | ninmax.   | -4   | —4   | -4   | -10  | -10  | -10  |