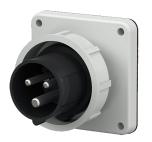

## Panel mounted inlet

Part no. 833

screw terminals

•

•

.

- nickel plated contacts
- a retaining nose to hold the hinged lid of the connector must be provided by the customer in order to ensure satisfactory locking

## **Technical specifications**

| Ampere                    | 32 A                   |
|---------------------------|------------------------|
| Poles                     | 4 p                    |
| Voltage                   | 500 V                  |
| Clock position            | 7 h                    |
| Hertz                     | 50-60 Hz               |
| Connection technology     | Screw terminals        |
| Contact                   | nickel plated contacts |
| Protection type           | IP 67                  |
| Weight                    | 256 g                  |
| Declaration of Conformity | CN,CQC, DE,VDE (ÜG)    |